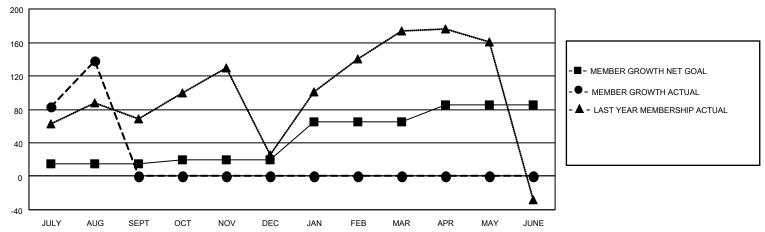

## GOALS AND ACTUAL MEMBERS CUMULATIVE

| DROPPED CLUBS: 0 |    | 30 CLUBS OF 98 ADDED 1 OR MORE<br>NEW MEMBERS | GENDER DISTRIBUTION  MALE 2,327 (83.46%) |                |     |
|------------------|----|-----------------------------------------------|------------------------------------------|----------------|-----|
| DROPPED MEMBERS  |    |                                               | FEMALE                                   | 461 (16.54%)   |     |
| DECEASED         | 3  | CLICK HERE FOR CUMULATIVE                     | TOTAL FAMILY UNIT MEMBERS                |                | 865 |
| CLUB CANCELLED   | 0  | MEMBERSHIP DATA                               |                                          | 2 24/10 1141 5 | 451 |
| OTHER 25         |    |                                               | FAMILY MEMBERS PAYING HALF DUES          |                | 451 |
| TOTAL            | 28 |                                               |                                          |                |     |

## MONTHLY MEMBERSHIP PROGRESS REPORT

LOCATION INDIA District 317 C Results as of: 8/31/2020

| Clubs         |               |             |               | Members               |                        |                         |                                                    |  |
|---------------|---------------|-------------|---------------|-----------------------|------------------------|-------------------------|----------------------------------------------------|--|
|               | RESULTS FOR   | R 2020-2021 |               | RESULTS FOR 2020-2021 |                        |                         |                                                    |  |
| QUARTER       | NEW CLUB GOAL | NEW CLUBS   | DROPPED CLUBS | QUARTER MEME          | BER GROWTH NET<br>GOAL | MEMBER GROWTH<br>ACTUAL | DROPPED<br>MEMBERS ACTUAL<br>(including transfers) |  |
| JULY/AUG/SEPT | 1             | 2           | 0             | JULY/AUG/SEPT         | 15                     | 169                     | 28                                                 |  |
| OCT/NOV/DEC   | 2             | 0           | 0             | OCT/NOV/DEC           | 5                      | 0                       | 0                                                  |  |
| JAN/FEB/MAR   | 2             | 0           | 0             | JAN/FEB/MAR           | 45                     | 0                       | 0                                                  |  |
| APR/MAY/JUNE  | 0             | 0           | 0             | APR/MAY/JUNE          | 20                     | 0                       | 0                                                  |  |