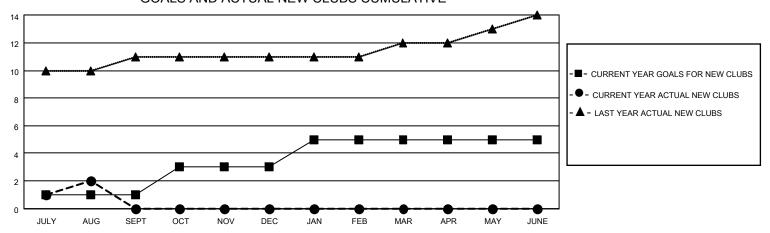

## GOALS AND ACTUAL NEW CLUBS CUMULATIVE

## MONTHLY MEMBERSHIP PROGRESS REPORT

LOCATION INDIA District 317 C Results as of: 8/31/2020

| Clubs         |               |             |               | Members               |                        |                         |                                                    |  |
|---------------|---------------|-------------|---------------|-----------------------|------------------------|-------------------------|----------------------------------------------------|--|
|               | RESULTS FOR   | R 2020-2021 |               | RESULTS FOR 2020-2021 |                        |                         |                                                    |  |
| QUARTER       | NEW CLUB GOAL | NEW CLUBS   | DROPPED CLUBS | QUARTER MEME          | BER GROWTH NET<br>GOAL | MEMBER GROWTH<br>ACTUAL | DROPPED<br>MEMBERS ACTUAL<br>(including transfers) |  |
| JULY/AUG/SEPT | 1             | 2           | 0             | JULY/AUG/SEPT         | 15                     | 169                     | 28                                                 |  |
| OCT/NOV/DEC   | 2             | 0           | 0             | OCT/NOV/DEC           | 5                      | 0                       | 0                                                  |  |
| JAN/FEB/MAR   | 2             | 0           | 0             | JAN/FEB/MAR           | 45                     | 0                       | 0                                                  |  |
| APR/MAY/JUNE  | 0             | 0           | 0             | APR/MAY/JUNE          | 20                     | 0                       | 0                                                  |  |